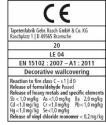

# **Product composition:**

The coating consists of: -PVC coating/screen printing ink 45-55 % PVC 25-35 % DINP 10-15 % calcium carbonate Approx. 5 % titanium dioxide Approx. 5 % additives -Intaglio ink -additional embossing

### EN 12149

Determination of migration of heavy metals and certain other elements, of vinyl chloride monomer and of formaldehyde release