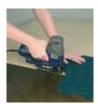

# Easy to install

Tapping a rubber mallet or similar over the protruding rings easily interlocks the tiles together. No special tools, glue or screws are required. Use a jigsaw to cut the tiles for a perfect fit.