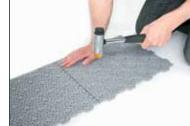

# Easy to install

Tapping a rubber mallet or similar over the protruding rings easily interlocks the tiles together. No special tools, glue or screws are required. Use a jigsaw to cut the tiles for a perfect fit.