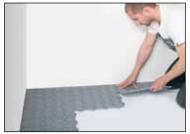

# Easy to install

Tapping a rubber mallet or similar over the protruding rings easily interlocks the tiles together. No special tools, glue or screws are required. Use a jigsaw to cut the tiles for a perfect fit.