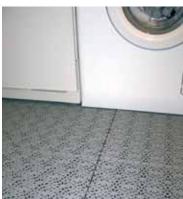

### Usage areas

Bergo Flooring has developed a wide range of flooring products for different environments. BERGO BRIQ is specially developed for usage areas such as: Balconies and patios, garages, storage rooms, basements, bathrooms, saunas, pool areas, showers and laundry rooms and other residential applications.