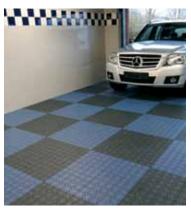

### Usage areas

Bergo Flooring has developed a wide range of flooring products for different environments. BERGO BRIQ is specially developed for usage areas such as: Balconies and patios, garages, storage rooms, basements, bathrooms, saunas, pool areas, showers and laundry rooms and other residential applications.

## Advantages

- Easy to install
- Good drainage capability
- Ventilates the floor underneath
- Can be used both indoors and out
- Movable
- Minimal maintenance
- Attractive, durable and practical!