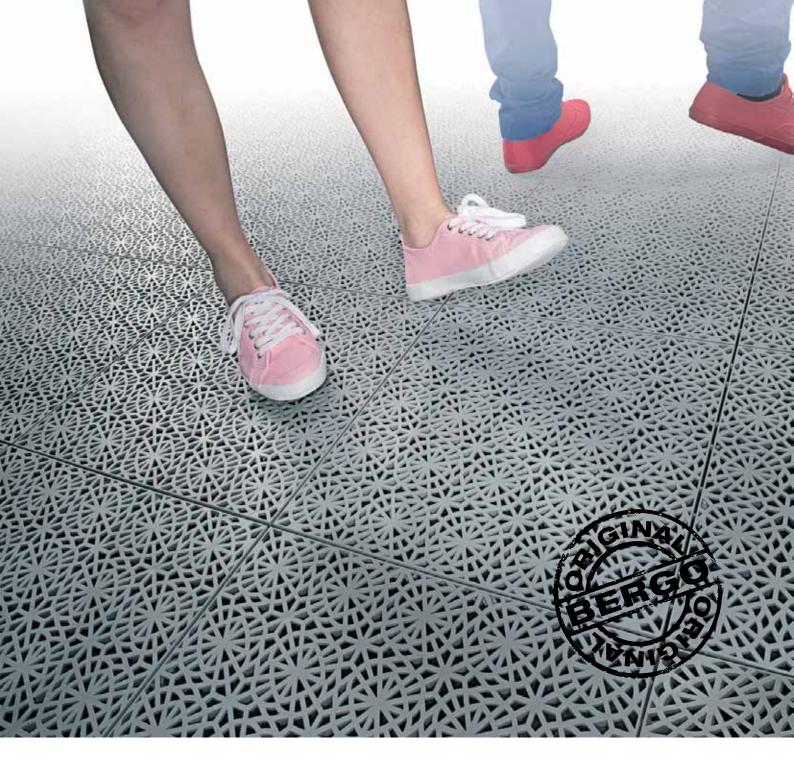

SYSTEM 2

Recyclable "Anywhere" floor. No nails, no glue.

## Advantages

- Easy to install
- Good drainage capability
- Ventilates the floor underneath
- Can be used both indoors and out
- Movable
- Minimal maintenance
- Attractive, durable and practical!

# Easy to install

Tapping a rubber mallet or similar over the protruding rings easily interlocks the tiles together. No special tools, glue or screws are required. Use a jigsaw to cut the tiles for a perfect fit.