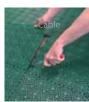

# Easy to install

Tapping a rubber mallet or similar over the protruding rings easily interlocks the tiles together. No special tools, glue or screws are required. Use a jigsaw to cut the tiles for a perfect fit.